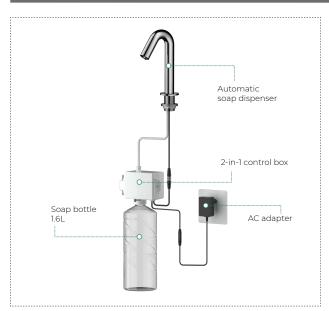

## Touchless soap dispenser Sigma 299-3204-2X

| SPECIFICATION                     |                                                 |
|-----------------------------------|-------------------------------------------------|
| Туре                              | deck-mounted soap dispenser                     |
| Sensor type                       | Infra-red(IR) sensor activation                 |
| Power supply                      | AC (110-240V)+DC (6V - 4x1.5V alkaline battery) |
| Power consuption (soap dispenser) | Active mode≤3.5W Standby mode≤ 0.5mW            |
| Sensing distance                  | 10-30 cm (adjustable by regular magnet)         |
| Cleaning liquids type             | liquid soap, foaming soap, desinfector          |
| Liquids bottle volume             | 1.6L ('MAX FILL LINE' mark)                     |
| Warranty                          | 2 years                                         |
| Certificate                       | CE, UKCA, SAA, UL                               |