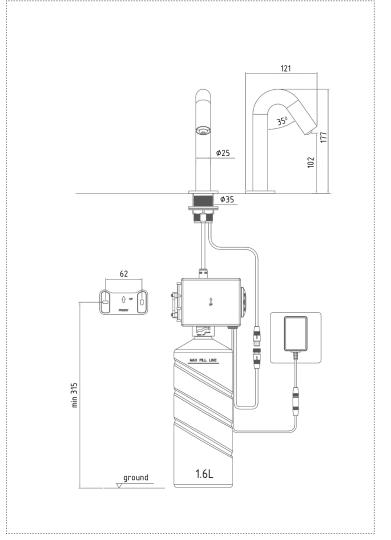

## TECHNICAL DATA

| SPECIFICATION                     |                                                 |
|-----------------------------------|-------------------------------------------------|
| Туре                              | deck-mounted soap dispenser                     |
| Sensor type                       | Infra-red(IR) sensor activation                 |
| Power supply                      | AC (110-240V)+DC (6V - 4x1.5V alkaline battery) |
| Power consuption (soap dispenser) | Active mode≤3.5W Standby mode≤ 0.5mW            |
| Sensing distance                  | 10-30 cm (adjustable by regular magnet)         |
| Cleaning liquids type             | liquid soap, foaming soap, desinfector          |
| Liquids bottle volume             | 1.6L ('MAX FILL LINE' mark)                     |
| Warranty                          | 2 years                                         |
| Certificate                       | CE, UKCA, SAA, UL                               |