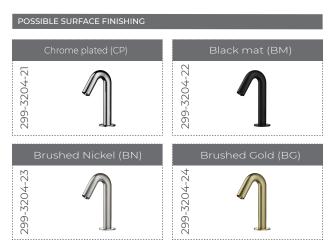

| deck-mounted soap dispenser                     |
| Sensor type                       | Infra-red(IR) sensor activation                 |
| Power supply                      | AC (110-240V)+DC (6V - 4x1.5V alkaline battery) |
| Power consuption (soap dispenser) | Active mode≤3.5W Standby mode≤ 0.5mW            |
| Sensing distance                  | 10-30 cm (adjustable by regular magnet)         |
| Cleaning liquids type             | liquid soap, foaming soap, desinfector          |
| Liquids bottle volume             | 1.6L ('MAX FILL LINE' mark)                     |
| Warranty                          | 2 years                                         |
| Certificate                       | CE, UKCA, SAA, UL                               |

## TECHNICAL DATA